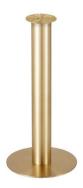

Year of Design Material

2019 Steel

Finish

Black - Gloss Powder Coat; Brass - Brushed and

Lacquered

**TUBE BASE HIGH BLACK** 

Code TUB04BL

TUBE BASE HIGH BRASS