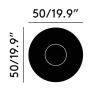

### Packaging

Height 0.3 m/11.81 in Width 0.62 m/24.41 in Length 1.14 m/44.88 in Weight 28 kg/61.73 lb