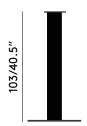

### Packaging

Height 0.3 m/11.81 in Width 0.62 m/24.41 in Length 1.14 m/44.88 in Weight 28 kg/61.73 lb