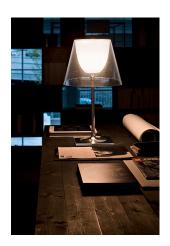

## KTribe Table 2

by Philippe Starck, 2007

Table luminaire providing diffused lighting. Base, rod support and diffuser support in diecast, polished and chrome-plated Zamak alloy. Base cover in black injection-molded PA (Nylon). Injection-molded PC (polycarbonate) opal inner diffuser. Outer diffusers in transparent or fumèe PMMA (polymethylmethacrylate), and silver or bronze on the inner surface, by vacuum aluminum coating. Injection-molded PC (polycarbonate) upper ring, completely transparent or transparent diffuser and silver diffuser) or transparent brown for the outer bronze diffuser.