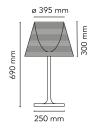

Mounting Table
Environment Indoor
Weight 5.9 Kg

Light sources 1 x LED 13W E27 1400lm 2700K [e] cod. available RF26065 Dimmable

1 x LED 13W E27 1400lm 3000K [e] cod.

RF25535 Dimmable

Emergency Without

Dimmer Included

Voltage 220-240V

Power 150W

Battery No

Supply included Yes

Cord Length 1640 mm

Materials Aluminum, Polycarbonate,

Polymethylmethacrylate

Colors F63030 - Fabric