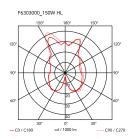

Mounting Table
Environment Indoor
Weight 5.9 Kg

Light sources 1 x LED 13W E27 1400lm 2700K [e] cod. available RF26065 Dimmable

1 x LED 13W E27 1400lm 3000K [e] cod.

RF25535 Dimmable

Emergency Without

Dimmer Included

Voltage 220-240V

Power 150W

Battery No

Supply included Yes

Cord Length 1640 mm

Materials Aluminum, Polycarbonate,

Polymethylmethacrylate

Colors F63030 - Fabric