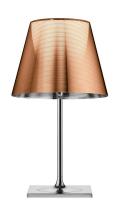

## KTribe Table 2

by Philippe Starck, 2007

Table luminaire providing diffused lighting. Base, rod support and diffuser support in diecast, polished and chrome-plated Zamak alloy. Base cover in black injection-molded PA (Nylon). Injection-molded PC (polycarbonate) opal inner diffuser. Outer diffusers in transparent or fumèe PMMA (polymethylmethacrylate), and silver or bronze on the inner surface, by vacuum aluminum coating. Injection-molded PC (polycarbonate) upper ring, completely transparent or transparent diffuser and silver diffuser) or transparent brown for the outer bronze diffuser.

F6303000 - Transparent
F6303004 - Aluminized Silver

F6303046 - Aluminized Bronze

F6303030 - Fumée

Certificate ( ) The second of the second of