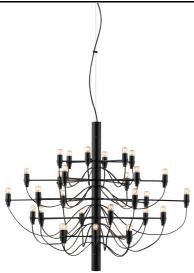

## 2097/30 (clear bulbs)

by Gino Sarfatti , 1958

Suspension lamp providing diffused light. Steel central structure with brass arms, both available either chromium-plated or golded. Steel ceiling fitting and rose.