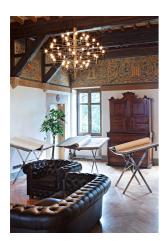

## 2097/30 (clear bulbs)

by Gino Sarfatti , 1958

Suspension lamp providing diffused light. Steel central structure with brass arms, both available either chromium-plated or golded. Steel ceiling fitting and rose.