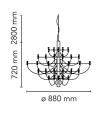

| Mounting                   | Pendant                                                                                        |
|----------------------------|------------------------------------------------------------------------------------------------|
| Environment                | Indoor                                                                                         |
| Weight                     | 5.1 Kg                                                                                         |
| Light sources<br>available | 1 x RF28988 LED 2,0W E14 100lm 2200K [i] clear<br>kit 32 pz                                    |
| Emergency                  | Without                                                                                        |
| Voltage                    | 220-250V                                                                                       |
| Power                      | 30x MAX15                                                                                      |
| Battery                    | No                                                                                             |
| Supply included            | Yes                                                                                            |
| Cord Length                | 2800 mm                                                                                        |
| Materials                  | Steel                                                                                          |
| Colors                     | <ul> <li>A1402031 - Matt Black</li> <li>A1402057 - Chrome</li> <li>A1402059 - Brass</li> </ul> |
| Certificate                |                                                                                                |