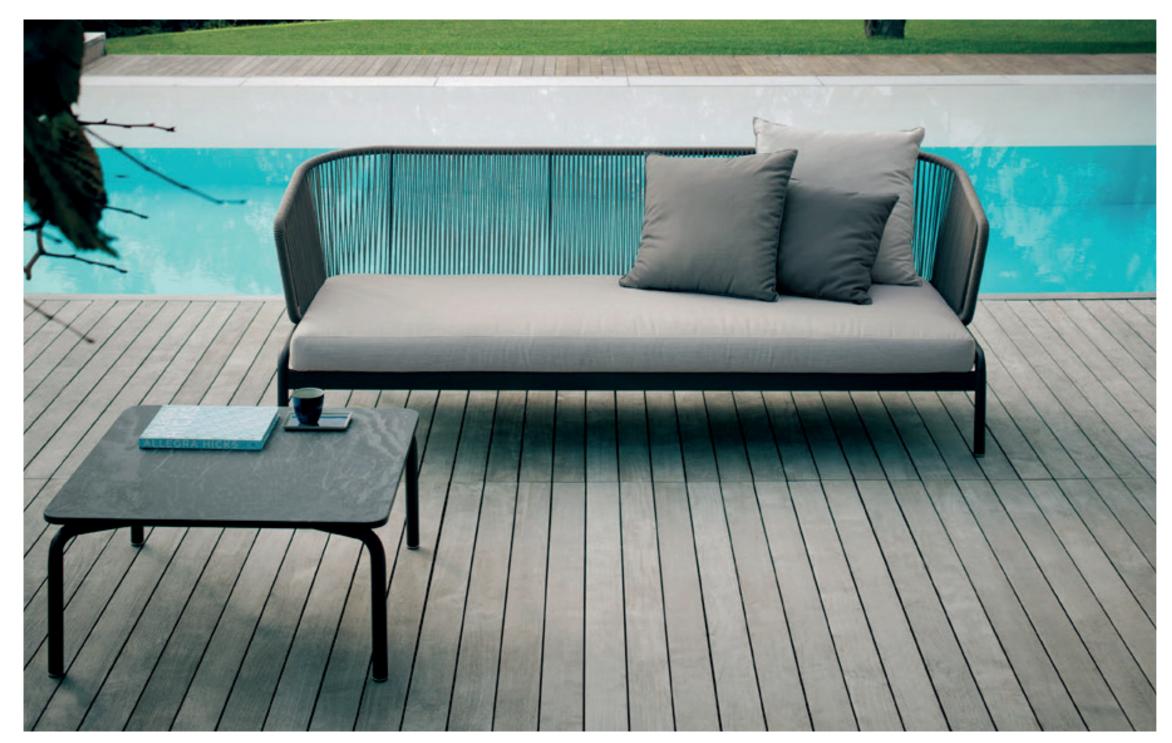

## Spool 005 Coffee Table

METAL

TOP/GRES

TOP/STONE

Carrara Farsena

Carrara Fa marble Outdoor sofas, chaise loungues and low tables where a closely spaced succession of cords, embracing a metallic tubular frame, creates sinuous lines that brings to mind weaving spools. The result is a collection with an explosive design, a perfect balance between strength and lightness that doesn't neglect the comfort of the seating that can accommodate an abundance of soft cushions. Protagonist of outdoor furniture, SPOOL colors the exteriors with the several variants and combinations available, leaving room for personalization.

## DESCRIPTION Coffee table for outdoor use.

STRUCTURE Powder coated stainless steel.

TOP Stone or gres grey.

| VEIGHT               |       |
|----------------------|-------|
| tructure + Gres top  | 22 kg |
| tructure + Stone top | 39 kg |

STORAGE COVER Available.

DIMENSION

 $L80 \times P80 \times H38 \text{ cm}$ 

W 31" 1/2 × D 31" 1/2 × H 14" 7/8