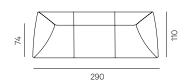

## TECHNICAL DATA

Cm 260x110x70h Cm 290x110x70h Cm 320x110x70h

Seat cm 41h

# TECHNICAL DRAWINGS

## **TECHNICAL DRAWINGS**