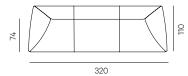

## TECHNICAL DATA

Cm 260x110x70h Cm 290x110x70h Cm 320x110x70h

Seat cm 41h

# TECHNICAL DRAWINGS

## **TECHNICAL DRAWINGS**