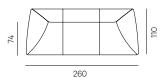

## TECHNICAL DATA

Cm 260x110x70h Cm 290x110x70h Cm 320x110x70h

Seat cm 41h

# TECHNICAL DRAWINGS

## **TECHNICAL DRAWINGS**