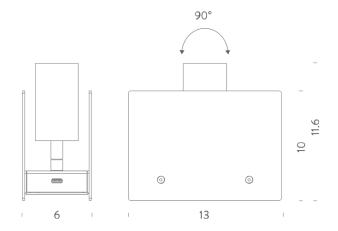

## **LAMPING**

Source LED 2,4W Total power Switching on board Tension 5V Color temperature 3000K Luminous flux 185lm Initial luminaire efficacy 77lm/W Typ CRI 90 Energy class G IP class 20 Dimensions 13x11,6

Notes cable included (USB-C), rechargeable, 5 hours battery life,

4,5 hours charge time (light off)

Net lamp weight 0,55 kg

Codes Structure
PLM BNN 11 black

**PACKAGE** 

Package 01 Dimension: 19x19x8 cm / Gross weight: 0,70 kg