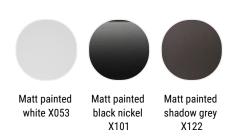

### **STRUCTURE**

3mm thick steel structure, powder coated in matt white, matt black nickel and matt shadow grey colour.

#### Structure

Matt painted

## **STRUCTURE**

### Matt painted