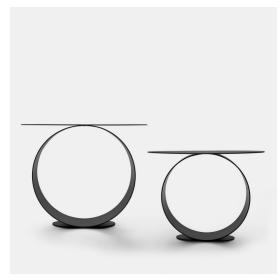

#### Designed by Leonardo Talarico

METODO, A NEW CONCEPT OF COFFEE-TABLE

A pure and rigorous design, featuring clear and precise, yet highly original lines: the brand new Metodo coffee table immediately catches the eye.

It was designed for MDF Italia by Leonardo Talarico, talented designer renowned for his strict excess reduction and his search for essentiality in objects and furnishings design. Conceived according to a rigorous stylistic pattern, Metodo develops its shape in the space by means of circles that, placed on different levels, meet to create both the top and the entire structure.

The result is a simple product, but unforgettable, essential, but with a strong personality. Metodo, perfectly fits into many residential spaces: from the living area next to the sofas, up to the night area, as an ultra-contemporary bedside table. With its silhouette, that from the first look is unmistakable, Metodo is an emotion, well defined in a living space.