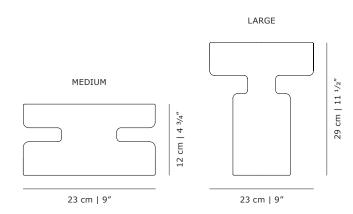

#### PRODUCT DATA

| Angelo Mangiarotti. 1968 |
|--------------------------|
| Vase and bowl            |
| Indoor                   |
| Banswara marble          |
|                          |

#### ARTICLE CODES

|        | Mangiarotti Marbles, medium,<br>Banswara white |
|--------|------------------------------------------------|
| 203103 | Mangiarotti Marbles, large,<br>Banswara white  |