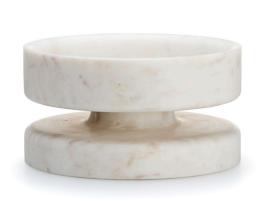

Designed in 1968 by Italian architect, sculptor, and designer Angelo Mangiarotti, the Marble collection reimagines bowls and vases as elevated works of art.

Taking inspiration from the sensual materiality of stone, the collection balances out its heaviness with rounded, generous curves and sculptural silhouettes.

#### PRODUCT DATA

| Angelo Mangiarotti. 1968 |
|--------------------------|
| Vase and bowl            |
| Indoor                   |
| Banswara marble          |
|                          |

#### ARTICLE CODES

|        | Mangiarotti Marbles, medium,<br>Banswara white |
|--------|------------------------------------------------|
| 203103 | Mangiarotti Marbles, large,<br>Banswara white  |