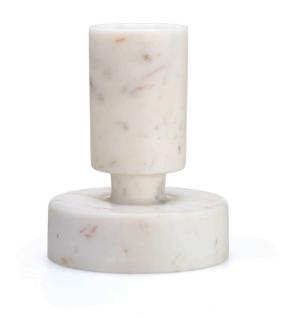

Designed in 1968 by Italian architect, sculptor, and designer Angelo Mangiarotti, the Marble collection reimagines bowls and vases as elevated works of art.

Taking inspiration from the sensual materiality of stone, the collection balances out its heaviness with rounded, generous curves and sculptural silhouettes.

#### PRODUCT DATA

| Angelo Mangiarotti. 1968 |
|--------------------------|
| Vase and bowl            |
| Indoor                   |
| Banswara marble          |
|                          |

#### ARTICLE CODES

|        | Mangiarotti Marbles, medium,<br>Banswara white |
|--------|------------------------------------------------|
| 203103 | Mangiarotti Marbles, large,<br>Banswara white  |