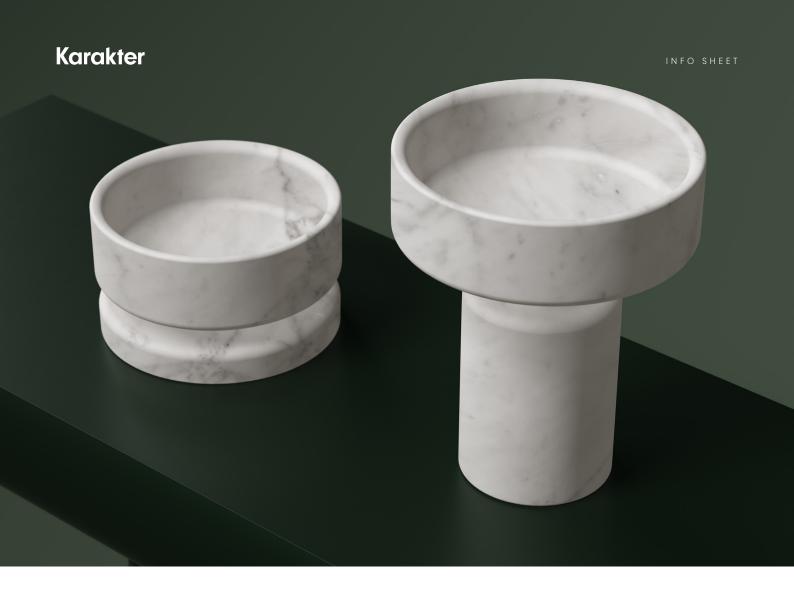

Designed in 1968 by Italian architect, sculptor, and designer Angelo Mangiarotti, the Marble collection reimagines bowls and vases as elevated works of art.

Taking inspiration from the sensual materiality of stone, the collection balances out its heaviness with rounded, generous curves and sculptural silhouettes.

Whether standing alone or grouped together, the pieces can transform any dining table setting or window display into something memorable.

#### PRODUCT DATA

| Angelo Mangiarotti. 1968 |
|--------------------------|
| Vase and bowl            |
| Indoor                   |
| Banswara marble          |
|                          |

#### ARTICLE CODES

|        | Mangiarotti Marbles, medium,<br>Banswara white |
|--------|------------------------------------------------|
| 203103 | Mangiarotti Marbles, large,<br>Banswara white  |