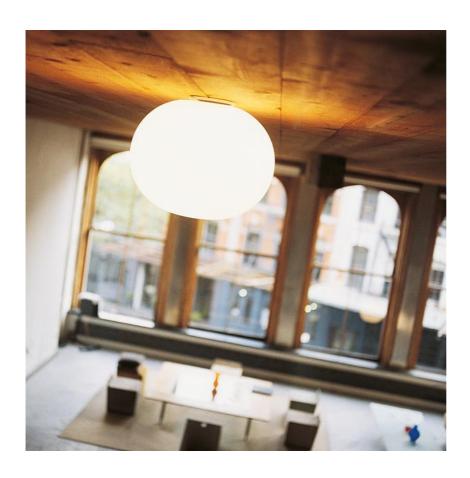

## GLO-BALL CI

Mounting : Ceiling

: I x MAX I50W E27 HSGS Lamps description

Environment : Indoor Finish : White

Technical description

: Ceiling mounted lamp providing diffused light. Diffuser consisting of an externally acidetched, hand blown, flashed opaline glass and of a die-cast aluminum threaded ring nut with alodine plating finish. 30% fiberglass reinforced injection-molded polyamide ceiling fitting; gray painted die-cast aluminum diffuser support.

**ELECTRICAL** 

: Without Emergency : 230 Voltage (V)

**PHYSICAL** 

: Terminal block Supply

: Glass Construction material Weight (kg) : 2.5

Glo-Ball C1 designed byJasper Morrison

Ceiling mounted lamp providing diffused light