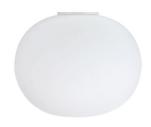

## GLO-BALL CI

Mounting : Ceiling

: I x MAX I50W E27 HSGS Lamps description

Environment : Indoor Finish : White

Technical description

: Ceiling mounted lamp providing diffused light. Diffuser consisting of an externally acidetched, hand blown, flashed opaline glass and of a die-cast aluminum threaded ring nut with alodine plating finish. 30% fiberglass reinforced injection-molded polyamide ceiling fitting; gray painted die-cast aluminum diffuser support.

**ELECTRICAL** 

: Without Emergency : 230 Voltage (V)

**PHYSICAL** 

: Terminal block Supply

: Glass Construction material Weight (kg) : 2.5

Glo-Ball C1 designed byJasper Morrison

Ceiling mounted lamp providing diffused light