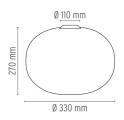

## GLO-BALL CI

Mounting : Ceiling

: I x MAX I50W E27 HSGS Lamps description

Environment : Indoor Finish : White

Technical description

: Ceiling mounted lamp providing diffused light. Diffuser consisting of an externally acidetched, hand blown, flashed opaline glass and of a die-cast aluminum threaded ring nut with alodine plating finish. 30% fiberglass reinforced injection-molded polyamide ceiling fitting; gray painted die-cast aluminum diffuser support.

**ELECTRICAL** 

: Without Emergency : 230 Voltage (V)

**PHYSICAL** 

: Terminal block Supply

: Glass Construction material Weight (kg) : 2.5

Glo-Ball C1 designed byJasper Morrison

Ceiling mounted lamp providing diffused light