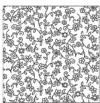

Flor design: CRS

Flor is a hand tufted rug.

The floral pattern which decorates this rug is produced with bouclé stitches executed with round wool braids.

The stitches are tufted at the same level of the wool or silk background.

The background and the round wool braids are dyed in the same colour; considering that silk dying results in lighter tones, this creates a tone-on-tone effect.

Only one colour can be chosen.

Generato: 28/10/2023 09:59