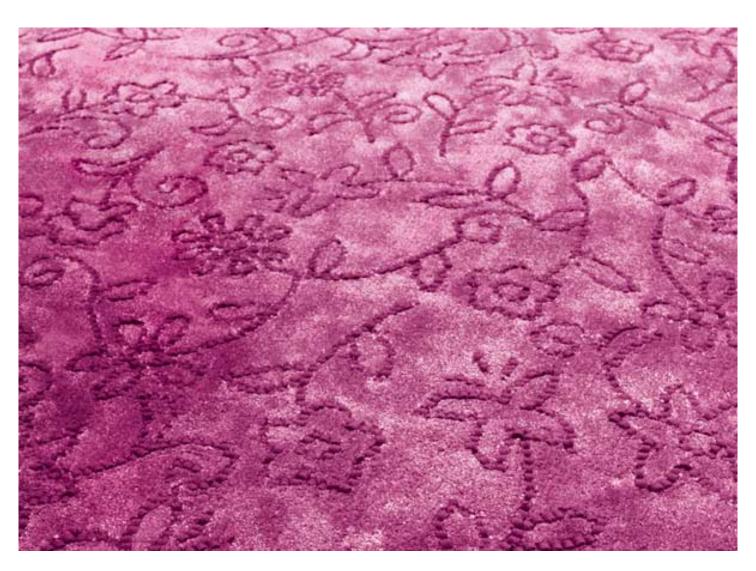

Flor design: CRS

Flor is a hand tufted rug.

The floral pattern which decorates this rug is produced with bouclé stitches executed with round wool braids.

The stitches are tufted at the same level of the wool or silk background.

The background and the round wool braids are dyed in the same colour; considering that silk dying results in lighter tones, this creates a tone-on-tone effect.

Only one colour can be chosen.

Generato: 28/10/2023 09:59