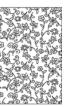

Flor design: CRS

Flor is a hand tufted rug.

The floral pattern which decorates this rug is produced with bouclé stitches executed with round wool braids.

The stitches are tufted at the same level of the wool or silk background.

The background and the round wool braids are dyed in the same colour; considering that silk dying results in lighter tones, this creates a tone-on-tone effect.

Only one colour can be chosen.

Generato: 28/10/2023 09:59