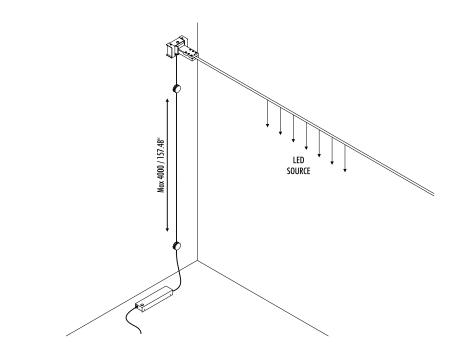

| 19020403 | MATT BLACK | POWER SUPPLY WITH PLUG KIT - LED DRIVER WITH DIMMER ALONG THE CABLE<br>INPUT 100 / 120 V - 50 / 60 Hz - OUTPUT 24 V DC<br>TWO CLAMPS INCLUDED |
|----------|------------|-----------------------------------------------------------------------------------------------------------------------------------------------|
|          |            |                                                                                                                                               |