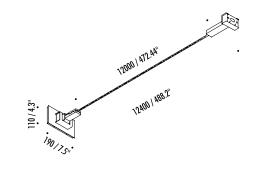

| 19240003 | MATT BLACK | 24 V DC - 132 W LED - 3000K - 14400 lm<br>LED MODULE LENGTH 12 m - CAN BE CUT INTO ANY DESIRED LENGTH<br>INCLUDES TWO BLACK TURNBUCKLES WITH WALL WHITE BACK PLATE<br>LED DRIVER NOT INCLUDED - INSTALLATION OPTIONS SEE PAGE 38 - 39 |
|----------|------------|---------------------------------------------------------------------------------------------------------------------------------------------------------------------------------------------------------------------------------------|
|          |            |                                                                                                                                                                                                                                       |