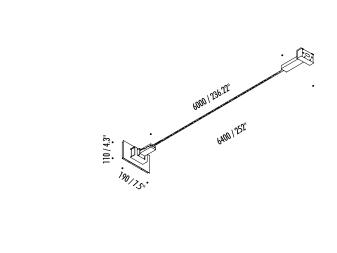

| 19000003 | STANDARD | 24 V DC - 66 W LED - 3000K - 7200 Im<br>LED MODULE LENGTH 6 m - CAN BE CUT INTO ANY DESIRED LENGTH<br>INCLUDES TWO BLACK TURNBUCKLES WITH WALL WHITE BACK PLATE<br>LED DRIVER NOT INCLUDED - INSTALLATION OPTIONS SEE PAGE 38 - 39 |
|----------|----------|------------------------------------------------------------------------------------------------------------------------------------------------------------------------------------------------------------------------------------|
|          |          |                                                                                                                                                                                                                                    |
|          |          |                                                                                                                                                                                                                                    |
|          |          |                                                                                                                                                                                                                                    |