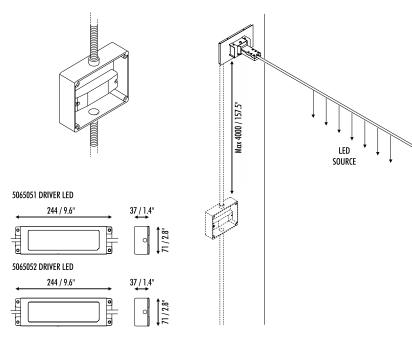

| 5065051          | STANDARD | REMOTE LED DRIVER MOUNTING - DALI DIMMABLE<br>INPUT 100 / 120 V - 50 / 60 Hz - OUTPUT 24 V DC - 20 / 150 W |
|------------------|----------|------------------------------------------------------------------------------------------------------------|
| 5065052 STANDARD | STANDARD | REMOTE LED DRIVER MOUNTING - 1 / 10 V DIMMABLE                                                             |
|                  |          | INPUT 100 / 120 V - 50 / 60 Hz - OUTPUT 24 V DC - 20 / 150 W                                               |