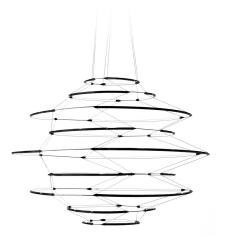

## DROP

Arihiro Miyake

Instinct and constant design diligence in a collection that is the outcome of a sophisticated lighting engineering. A clear lines chandelier combined with an extremely slim aluminium structure for a soft echo of strong and diffused light. Each profile and connector is linked through a miniaturised connection for a unique result of suspended lightness.