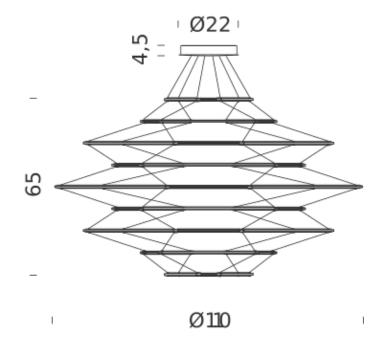

## **LAMPING**

Sourcelinear LEDTotal power90WEmissiondiffusedSwitching1-10VTension110-230VColor temperature2700K

Luminous flux 8700lm (nominal flux)

Typ CRI 90
Dimensions 9110x65

Notes total height 65cm, cable length 2,5m, TRIAC VERSION