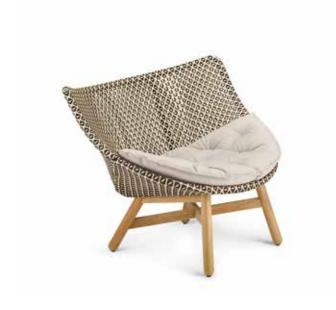

## **MBRACE** Lounge chair

Design by Sebastian Herkner | Item code: 085006 | Weight 7,5 kg/17 lbs | Volume 0,71 m<sup>3</sup>/25 cu ft | COM (Customer Own Material): 1,83 m/2.25 yd (plain fabric only)

Characteristics: Friendly, engaging, embracing, innovative, exceptionally comfortable

Lounge chair: This low-back lounger features a triaxial open-weave seat, a solid-teak base and a choice of comfortable cushions.

Material: The MBRACE seats are made of DEDON fiber woven over an aluminum frame. The base consists of premium teak. Frame maintenance: Clean with a soft cloth or brush, warm water and a gentle cleanser, if needed. Wash the teak base using DEDON teak cleaner. To retain the golden-brown color of unweathered teak, we recommend applying DEDON teak oil at least once in every six months.