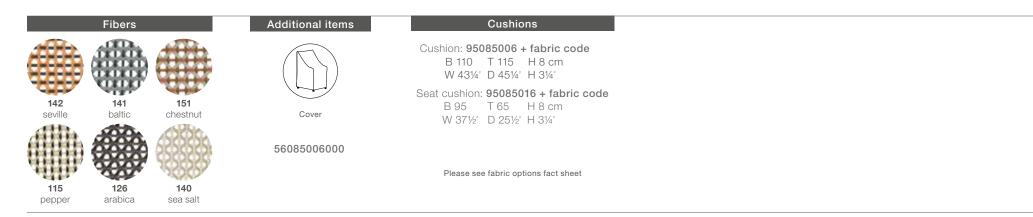

## **MBRACE** Lounge chair

Design by Sebastian Herkner | Item code: 085006 | Weight 7,5 kg/17 lbs | Volume 0,71 m<sup>3</sup>/25 cu ft | COM (Customer Own Material): 1,83 m/2.25 yd (plain fabric only)

Material: The MBRACE seats are made of DEDON fiber woven over an aluminum frame. The base consists of premium teak. Frame maintenance: Clean with a soft cloth or brush, warm water and a gentle cleanser, if needed. Wash the teak base using DEDON teak cleaner. To retain the golden-brown color of unweathered teak, we recommend applying DEDON teak oil at least once in every six months.