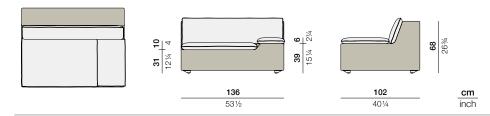

# **LOU**Left module

Design by Toan Nguyen | Item code: 079007 | Weight 16 kg/36 lbs | Volume 0,95 m³/34 cu ft | COM (Customer Own Material): 2,93 m/4.00 yd (plain fabric only)

# Measurements

**Collection:** Combining traditional DEDON craftsmanship with innovations in cushions, weave and material mix, the LOU modular system by Toan Nguyen takes outdoor lounging to a new level. Perfect for settings large or small, with a range of accessories wide enough to create a total atmosphere, LOU features a curved module that brings a special twist to the otherwise rectilinear design.