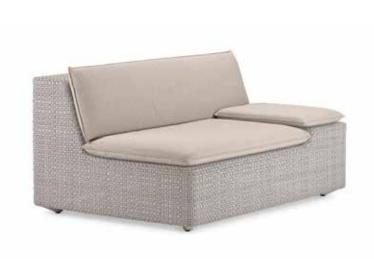

# **LOU**Left module

Design by Toan Nguyen | Item code: 079007 | Weight 16 kg/36 lbs | Volume 0,95 m³/34 cu ft | COM (Customer Own Material): 2,93 m/4.00 yd (plain fabric only)

**Left module:** With its extra-thin yet extremely comfortable reversible cushions, the LOU left module combines with other modules to take contemporary lounge systems to the next level.

Frame: Aluminum