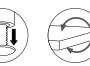

# **Special Features**

- The furniture is fitted with sliding mechanisms for height adjustment.
- · The seat cushion on this item may be flipped.